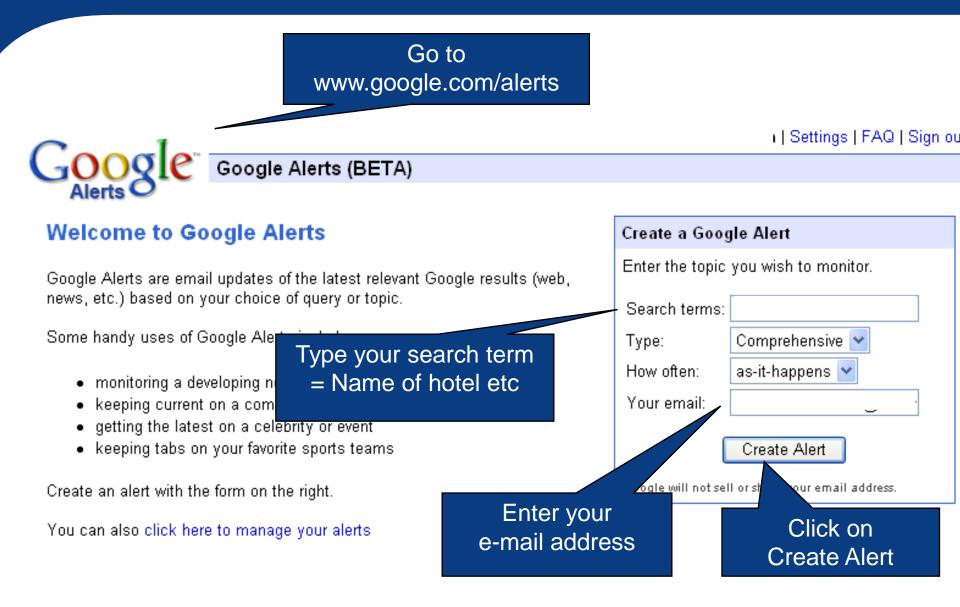

## How to create you Google Alert?

## How to create you Google Alert?

© 2007 Google - Google Home - Google Alerts Help - Terms of Use - Privacy Policy

## How to create you Google Alert?

Thanks, The Google Alerts Team http://www.google.com/alerts

You will start to receive Google alerts in your mail box, with links to the articles on the Internet.

| Google Alerts - Microsoft Internet Explorer  File Edit View Favorites Tools Help  Ger Back • O • I C C C C C C C C C C C C C C C C C C | Login in your Google account<br>(www.google.com/account) |                       |                                        |                    |
|----------------------------------------------------------------------------------------------------------------------------------------|----------------------------------------------------------|-----------------------|----------------------------------------|--------------------|
| Address 💩 http://www.google.com/alerts/manage?hl=en                                                                                    |                                                          |                       |                                        | 🖌 🏹 Go             |
| Google Alerts<br>Your Google Alerts                                                                                                    |                                                          |                       | Settings<br>Sending HTML emails. Swite | s   FAQ   Sign out |
| Search terms                                                                                                                           | Туре                                                     | How often             |                                        |                    |
| C "Accorhotels Asia"                                                                                                                   | Comprehensive                                            | as-it-happens         |                                        | edit               |
| □ 'Novotel Asia"                                                                                                                       | Comprehensive                                            | You can view all your |                                        | edit               |
| novotel phuket                                                                                                                         | Comprehensive                                            |                       |                                        | edit               |
| www.accorhotels.com/asia                                                                                                               | Comprehensive                                            | alerts and ed         | dit or delete all                      | edit               |
| www.formule1.com/asia                                                                                                                  | Comprehensive                                            | your alerts           |                                        | edit               |
| www.grandmercure.com/asia                                                                                                              | Comprehensive                                            |                       |                                        | edit               |
| www.ibishotel.com/asia                                                                                                                 | Comprehensive                                            | as-it-nappens         |                                        | edit               |
| www.mercure.com/asia                                                                                                                   | Comprehensive                                            | as-it-happens         |                                        | edit               |
| www.novotel.com/asia                                                                                                                   | Comprehensive                                            | as-it-happens         |                                        | edit               |
| www.sofitel.com/asia                                                                                                                   | Comprehensive                                            | as-it-happens         |                                        | edit               |