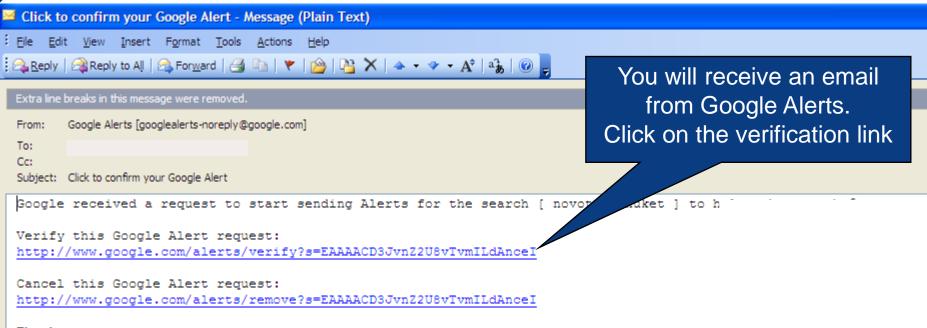

# Once created Google will send you an e-mail to verify your email address

On the e-mail click on the verification link

When your e-mail is verified, you will begin to receive alerts

Then, you can manage your alerts by using your Google account (simply register on <u>www.google.com/accounts</u> to create an account)