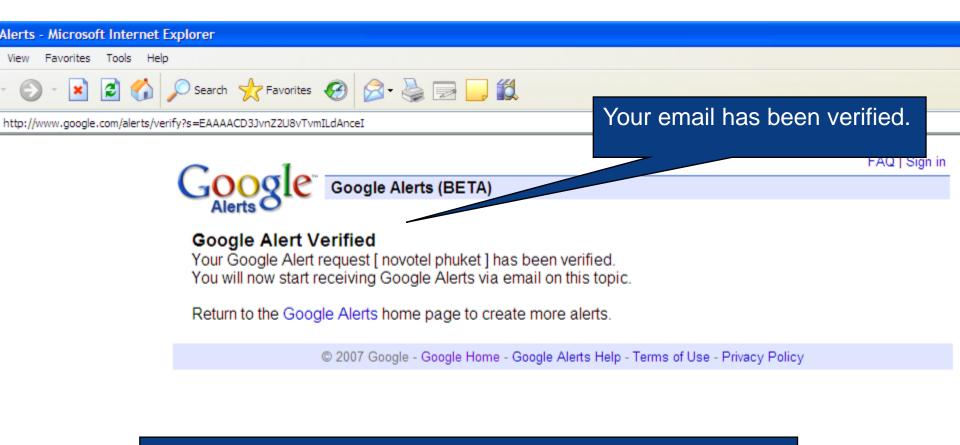

# Once created Google will send you an e-mail to verify your email address

On the e-mail click on the verification link

When your e-mail is verified, you will begin to receive alerts

Then, you can manage your alerts by using your Google account (simply register on <u>www.google.com/accounts</u> to create an account)